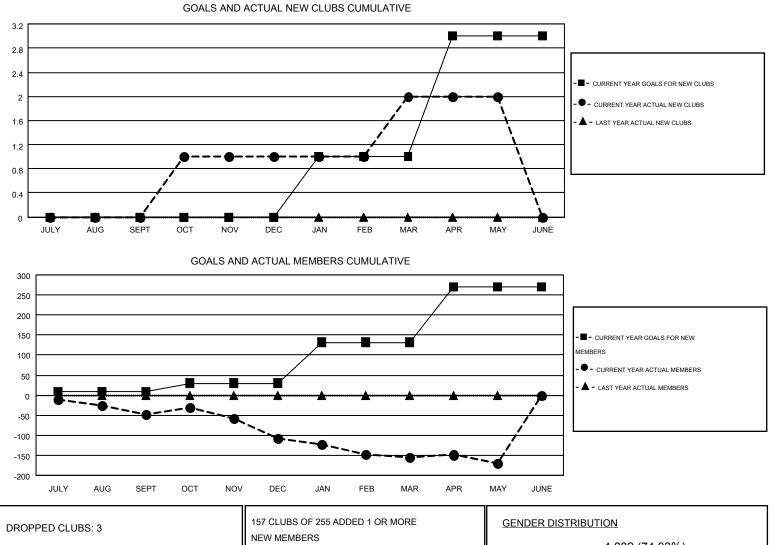

## GMT: KENNETH SCHWOLS

|               |                  | Clubs            |                  |                  | Members               |                    |                                        |                    |                  |
|---------------|------------------|------------------|------------------|------------------|-----------------------|--------------------|----------------------------------------|--------------------|------------------|
|               | RESUL            | TS FOR 2014-2015 |                  |                  | RESULTS FOR 2014-2015 |                    |                                        |                    |                  |
| QUARTER       | NEW CLUB<br>GOAL | NEW CLUBS        | DROPPED<br>CLUBS | NET<br>GAIN/LOSS | QUARTER               | NEW MEMBER<br>GOAL | CHARTER AND<br>NEW<br>MEMBERS<br>ADDED | DROPPED<br>MEMBERS | NET<br>GAIN/LOSS |
| JULY/AUG/SEPT | 0                | 0                | 0                | 0                | JULY/AUG/SEPT         | 10                 | 100                                    | 148                | -48              |
| OCT/NOV/DEC   | 0                | 1                | 0                | 1                | OCT/NOV/DEC           | 20                 | 149                                    | 208                | -59              |
| JAN/FEB/MAR   | 1                | 1                | 3                | -2               | JAN/FEB/MAR           | 102                | 137                                    | 185                | -48              |
| APR/MAY/JUNE  | 2                | 0                | 0                | 0                | APR/MAY/JUNE          | 139                | 110                                    | 126                | -16              |

| DROPPED CLUBS: 3 |     | 157 CLUBS OF 255 ADDED 1 OR MORE | GENDER DISTRIBUTION   |                |       |
|------------------|-----|----------------------------------|-----------------------|----------------|-------|
|                  |     | NEW MEMBERS                      | MALE                  | 4,082 (74.03%) |       |
|                  |     |                                  | FEMALE                | 1,432 (25.97%) |       |
| DROPPED MEMBERS  |     |                                  |                       |                |       |
| DECEASED         | 96  | CLICK HERE FOR HEALTH            |                       |                |       |
| CLUB CANCELLED   | 8   | ASSESSMENT DATA                  | FAMILY UNIT MEMBERS   |                | 1,148 |
| OTHER            | 563 |                                  | HEAD OF HOUSEHOLD     |                | 567   |
| TOTAL            | 667 |                                  | NON-HEAD OF HOUSEHOLD |                | 581   |
|                  |     |                                  |                       |                |       |